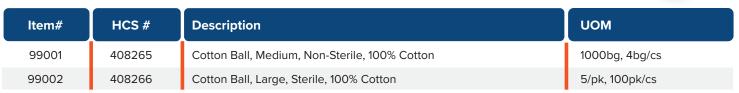

# **Cotton Balls**

Our premium cotton balls are crafted from 100% pure, highly absorbent cotton for maximum softness, strength and performance. Available in **medium non-sterile** and **large sterile** options, they're ideal for a clinics and hospital, dental offices, schools, first aid kits, home healthcare, cosmetic kits and tattoo shops.

#### **Medium Non-Sterile Cotton Balls**

- 100% Cotton
- Size: Medium (approx. 0.5g each)
- Bulk packed in resealable poly bags
- Non-sterile and latex-Free
- Applications: general skin cleansing, topical application of antiseptics, first aid and cosmetic use

#### **Large Sterile Cotton Balls**

- 100% Cotton
- Size: Large (approx. 1g each)
- Packed in sterile pouches
- Ethylene Oxide (ETO) sterilized
- Applications: surgical prep and wound dressing, infection- sensitive procedures