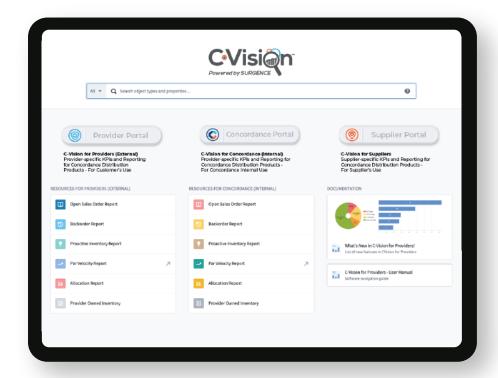

## Redefining Visibility & Collaboration

C-Vision<sup>™</sup> for Providers offers visibility into the supply chain by transforming reactive decisions to proactive planning.

The Surgence digital ecosystem is a revolutionary solution built to ensure that the healthcare industry is prepared to respond to patient care needs even in the face of challenges that can range from day-to-day supply chain breakdowns to global pandemics.

Inventory, Allocations, Backorders and Substitutions

#### **Key Performance Indicators**

Making informed decisions has never been easier

Visualizations bringing meaning to data

#### **Analytics** and Metrics

Understanding the health and trends of your supply chain